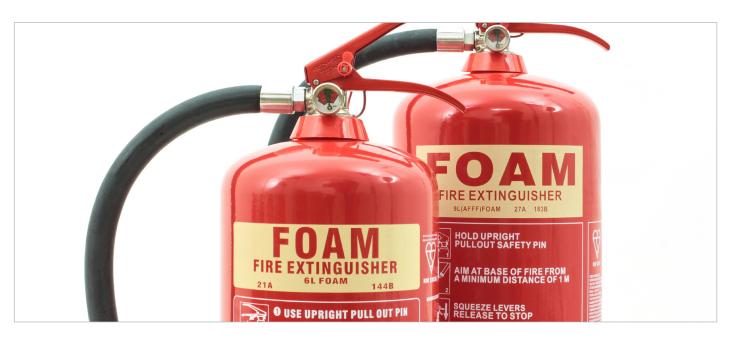

www.ultra-fire.co.uk

Foam extinguishers are ideal for locations where both class A and class B risks are likely to be found. The blanketing effect of foam spray gives a rapid knock down which smothers the flames and prevents re-ignition.

## **Technical Details**

| MODEL              | 2ltr Foam | 3ltr Foam | 6ltr Foam | 9ltr Foam |
|--------------------|-----------|-----------|-----------|-----------|
| SIZE               | 2ltr      | 3ltr      | 6ltr      | 9ltr      |
| FIRE RATING        | 5A, 55B   | 13A, 70B  | 21A, 144B | 27A, 183B |
| CHARGED WEIGHT     | 3.6kg     | 5.5kg     | 9.4kg     | 13.9kg    |
| OPERATING PRESSURE | 12 BAR    | 12 BAR    | 12BAR     | 12 BAR    |
| DISCHARGE TIME     | 10 sec.   | 14 sec.   | 19 sec.   | 30 sec.   |
| DIMENSIONS (HxDia) | 395x110mm | 480x140mm | 520x161mm | 580x183mm |
| DISCHARGE RANGE    | 5 Metres  | 6 Metres  | 6 Metres  | 7 Metres  |